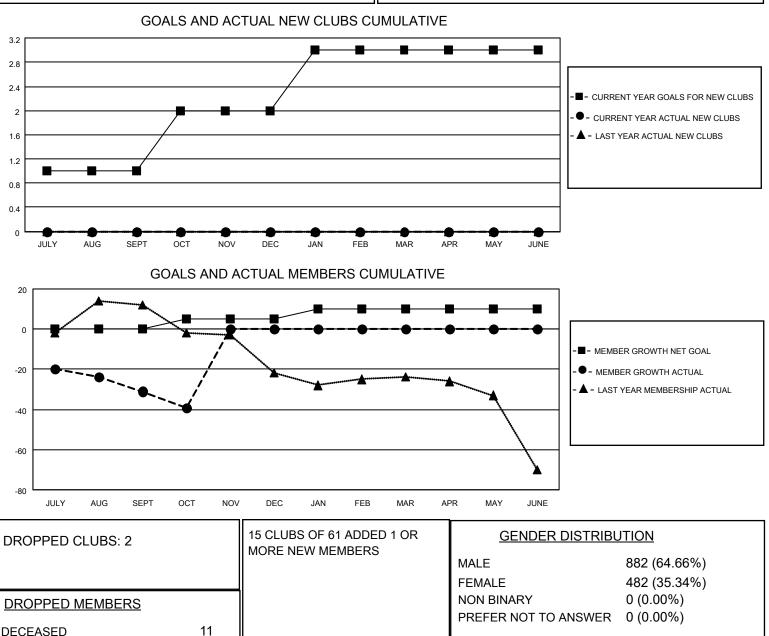

## LOCATION PENNSYLVANIA

District 14 A

Results as of: 10/31/2022

| Clubs                 |               |           |               | Members               |                          |                         |                                                    |
|-----------------------|---------------|-----------|---------------|-----------------------|--------------------------|-------------------------|----------------------------------------------------|
| RESULTS FOR 2022-2023 |               |           |               | RESULTS FOR 2022-2023 |                          |                         |                                                    |
| QUARTER               | NEW CLUB GOAL | NEW CLUBS | DROPPED CLUBS | QUARTER ME            | EMBER GROWTH NET<br>GOAL | MEMBER GROWTH<br>ACTUAL | DROPPED<br>MEMBERS ACTUAL<br>(including transfers) |
| JULY/AUG/SEPT         | 1             | 0         | 2             | JULY/AUG/SEPT         | 0                        | 26                      | 45                                                 |
| OCT/NOV/DEC           | 1             | 0         | 0             | OCT/NOV/DEC           | 5                        | 17                      | 25                                                 |
| JAN/FEB/MAR           | 1             | 0         | 0             | JAN/FEB/MAR           | 5                        | 0                       | 0                                                  |
| APR/MAY/JUNE          | 0             | 0         | 0             | APR/MAY/JUNE          | 0                        | 0                       | 0                                                  |

CLICK HERE FOR CUMULATIVE

MEMBERSHIP DATA

0

59

70

CLUB CANCELLED

OTHER

TOTAL